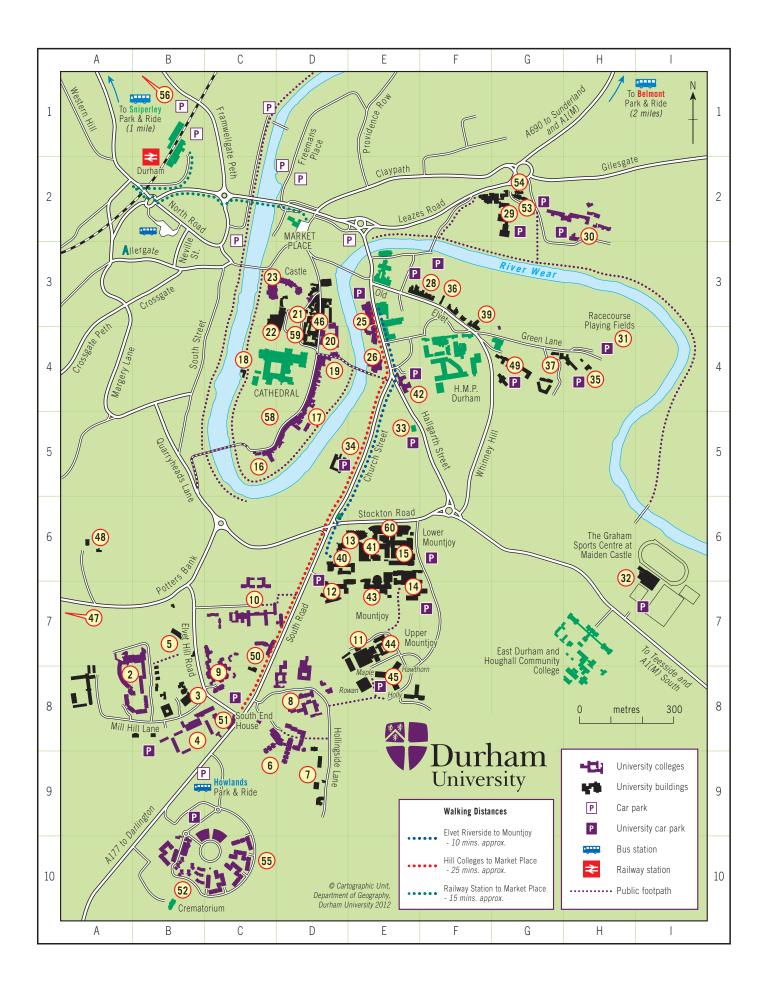

| Number | Building                                                                                             | Grid<br>reference | Number | Building                                                                         | Grid<br>reference |
|--------|------------------------------------------------------------------------------------------------------|-------------------|--------|----------------------------------------------------------------------------------|-------------------|
| 60     | Administration (The Palatine Centre)                                                                 | E6                | 3      | House of Sport                                                                   | B8                |
| 21     | Advanced Study, Institute of                                                                         | D4                | 21     | Institute of Advanced Study                                                      | D3                |
| 41     | Anthropology (Dawson Building)                                                                       | E6                | 40     | Institute of Hazard, Risk and Resilience                                         | D6                |
| 36     | Applied Social Sciences - Sociology and Criminology                                                  | F3                | 60     | IT Service Desk                                                                  | E6                |
| 36     | Applied Social Sciences - Sport                                                                      | F3                | 55     | Josephine Butler College                                                         | C10               |
| 25     | Applied Social Sciences - Social and Community & Youth Work                                          | E3                | 3      | Lafcadio Hearn Centre, Teikyo<br>University                                      | B8                |
| 41     | Archaeology (Dawson Building)                                                                        | E6                | 25     | Language Centre                                                                  | E3                |
| 46     | Assembly Rooms                                                                                       | D3                | 60     | Law School                                                                       | E6                |
| 11     | Biological and Biomedical Sciences                                                                   | E7                | 29     | Library (Education Section)                                                      | G2                |
| 7      | Botanic Garden                                                                                       | D9                | 13     | Library (Main Section)                                                           | E6                |
| 43     | Calman Learning Centre                                                                               | E6/7              | 22     | Library (Palace Green Section)                                                   | C3                |
| 60     | Careers, Employability and Enterprise<br>Centre                                                      | E6                | 32     | Maiden Castle Sports Centre                                                      | 16/17             |
| 15     | Chemistry, Scarbrough Lecture Theatre                                                                | E6                | 15     | Mathematical Sciences                                                            | E6                |
| 30     | College of St Hild and St Bede                                                                       | G2/H2             | 25     | Modern Languages                                                                 | E3                |
| 46     | Classics and Ancient History                                                                         | D3                | 45     | Mountjoy Research Centre                                                         | E8                |
| 6      | Collingwood College                                                                                  | D8                | 22     | Music                                                                            | C3                |
| 25     | Combined Honours in Arts and Social Sciences                                                         | E3                | 15     | Natural Sciences                                                                 | E6                |
| 25     | Community and Youth Work Studies                                                                     | E3                | 53     | Nursery                                                                          | G2                |
| 15     | Computing and Information Services                                                                   | E6                | 48     | Observatory                                                                      | A6                |
| 14     | Computer Science                                                                                     | E7                | 18     | Old Fulling Mill Museum of Archaeology                                           | C4                |
| 60     | Counselling Service                                                                                  | E6                | 3      | Oriental Museum                                                                  | B8                |
| 56     | Dryburn Court (Ustinov College)                                                                      | n/a               | 34     | James Barber House (Formerly Palatine House)                                     | E5                |
| 47     | Durham Business School (Ushaw College)                                                               | A7/A8             | 21     | Pemberton Lecture Rooms                                                          | D4                |
| 26     | Durham Students' Union (Dunelm House)                                                                | E4                | 28     | Philosophy                                                                       | E3                |
| 43     | Earth Sciences, e-Science Research<br>Institute                                                      | E7                | 12     | Physics (Ogden Centre for Fundamental Physics)                                   | D7                |
| 39     | Economics and Finance                                                                                | F3                | 44     | Psychology                                                                       | E7                |
| 29     | Education                                                                                            | G2                | 31     | Racecourse playing fields                                                        | H3                |
| 25     | Elvet Riverside                                                                                      | E3                | 49     | Refounders House/ Fonteyn Court/<br>Parsons Field House & Court /Brooks<br>House | G4                |
| 14     | Engineering                                                                                          | E7                | 15     | Security Office                                                                  | E6                |
| 33     | English Studies                                                                                      | E5                | 60     | Services for Students with Disabilities (DUSSD)                                  | E6                |
| 35     | Estates and Buildings                                                                                | H4                | 50     | Shoichi Hall / Etsuko Hall, Teikyo<br>University                                 | C7                |
| 25     | Faculty Office (Arts & Humanities)                                                                   | E3                | 2      | St Aidan's College and Lindisfarne<br>Centre                                     | A7/A8             |
| 15     | Faculty Office (Science)                                                                             | E6                | 19     | St Chad's College                                                                | D4                |
| 43     | Faculty Office (Social Sciences & Health)                                                            | E7                | 16     | St Cuthbert's Society                                                            | C5                |
| 40     | Geography, Applebey Lecture Theatre                                                                  | D6                | 17     | St John's College                                                                | D5                |
| 51     | Government and International Affairs -<br>South End House (Politics)                                 | C8                | 10     | St Mary's College                                                                | C6/C7             |
| 5      | Government and International Affairs -<br>Al-Qasimi Building (Middle Eastern and<br>Islamic Studies) | B7                | 21     | Theology & Religion                                                              | D4                |
| 8      | Grey College and Holgate House                                                                       | D8                | 9      | Trevelyan College and Sir James Knott<br>Hall                                    | C7/C8             |
| 20     | Hatfield College                                                                                     | D4                | 21     | Union Society                                                                    | D4                |
| 42     | Hatfield College (Palmers Garth)                                                                     | E4                | 23     | University College (Castle)                                                      | D3                |
| 37     | Health Centre                                                                                        | G4                | 47     | Ushaw College                                                                    | n/a               |
| 14     | Health and Safety Office                                                                             | E7                | 52     | Ustinov College                                                                  | B10/C10           |
| 46     | History                                                                                              | D3                | 4      | Van Mildert College                                                              | B8/C8             |