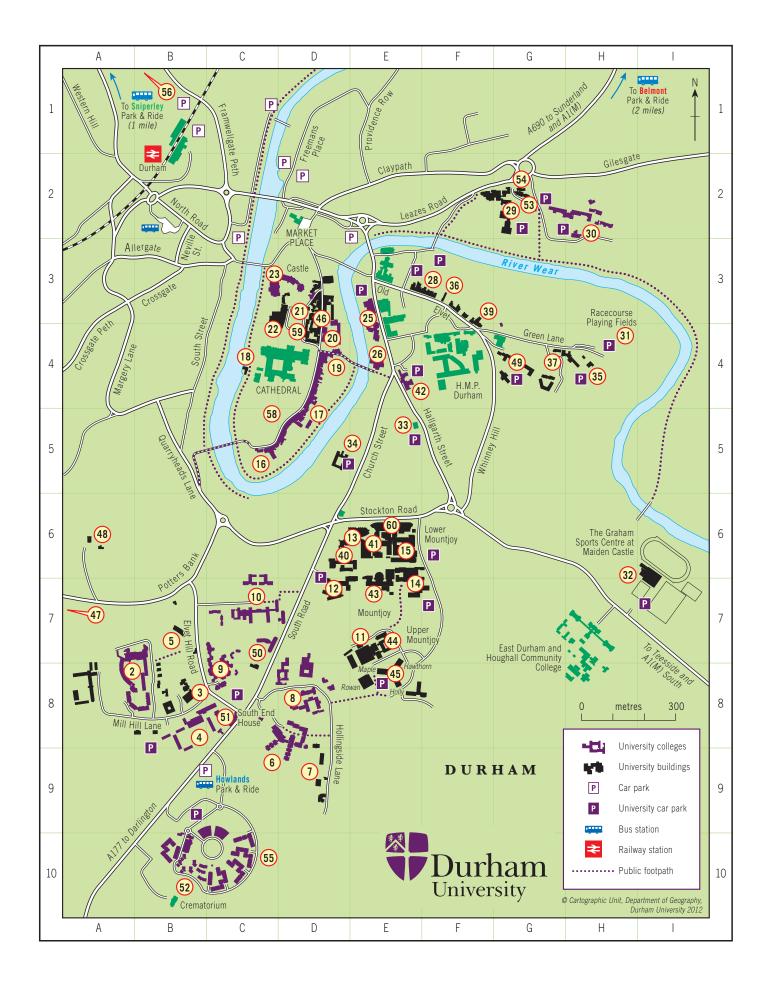

| Number | Building                                                                                             | Grid<br>reference | Number | Building                                                                         | Grid<br>reference |
|--------|------------------------------------------------------------------------------------------------------|-------------------|--------|----------------------------------------------------------------------------------|-------------------|
| 60     | Administration (The Palatine Centre)                                                                 | E6                | 3      | House of Sport                                                                   | B8                |
| 21     | Advanced Study, Institute of                                                                         | D4                | 21     | Institute of Advanced Study                                                      | D3                |
| 41     | Anthropology (Dawson Building)                                                                       | E6                | 40     | Institute of Hazard, Risk and Resilience                                         | D6                |
| 36     | Applied Social Sciences - Sociology and<br>Criminology                                               | F3                | 60     | IT Service Desk                                                                  | E6                |
| 36     | Applied Social Sciences - Sport                                                                      | F3                | 55     | Josephine Butler College                                                         | C10               |
| 25     | Applied Social Sciences - Social and<br>Community & Youth Work                                       | E3                | 3      | Lafcadio Hearn Centre, Teikyo<br>University                                      | B8                |
| 41     | Archaeology (Dawson Building)                                                                        | E6                | 25     | Language Centre                                                                  | E3                |
| 46     | Assembly Rooms                                                                                       | D3                | 60     | Law School                                                                       | E6                |
| 11     | Biological and Biomedical Sciences                                                                   | E7                | 29     | Library (Education Section)                                                      | G2                |
| 7      | Botanic Garden                                                                                       | D9                | 13     | Library (Main Section)                                                           | E6                |
| 43     | Calman Learning Centre                                                                               | E6/7              | 22     | Library (Palace Green Section)                                                   | C3                |
| 60     | Careers, Employability and Enterprise<br>Centre                                                      | E6                | 32     | Maiden Castle Sports Centre                                                      | 16/17             |
| 15     | Chemistry, Scarbrough Lecture Theatre                                                                | E6                | 15     | Mathematical Sciences                                                            | E6                |
| 30     | College of St Hild and St Bede                                                                       | G2/H2             | 25     | Modern Languages                                                                 | E3                |
| 46     | Classics and Ancient History                                                                         | D3                | 45     | Mountjoy Research Centre                                                         | E8                |
| 6      | Collingwood College                                                                                  | D8                | 22     | Music                                                                            | C3                |
| 25     | Combined Honours in Arts and Social Sciences                                                         | E3                | 15     | Natural Sciences                                                                 | E6                |
| 25     | Community and Youth Work Studies                                                                     | E3                | 53     | Nursery                                                                          | G2                |
| 15     | Computing and Information Services                                                                   | E6                | 48     | Observatory                                                                      | A6                |
| 14     | Computer Science                                                                                     | E7                | 18     | Old Fulling Mill Museum of Archaeology                                           | C4                |
| 60     | Counselling Service                                                                                  | E6                | 3      | Oriental Museum                                                                  | B8                |
| 56     | Dryburn Court (Ustinov College)                                                                      | n/a               | 34     | James Barber House (Formerly Palatine House)                                     | E5                |
| 47     | Durham Business School (Ushaw<br>College)                                                            | A7/A8             | 21     | Pemberton Lecture Rooms                                                          | D4                |
| 26     | Durham Students' Union (Dunelm<br>House)                                                             | E4                | 28     | Philosophy                                                                       | E3                |
| 43     | Earth Sciences, e-Science Research<br>Institute                                                      | E7                | 12     | Physics (Ogden Centre for Fundamental<br>Physics)                                | D7                |
| 39     | Economics and Finance                                                                                | F3                | 44     | Psychology                                                                       | E7                |
| 29     | Education                                                                                            | G2                | 31     | Racecourse playing fields                                                        | H3                |
| 25     | Elvet Riverside                                                                                      | E3                | 49     | Refounders House/ Fonteyn Court/<br>Parsons Field House & Court /Brooks<br>House | G4                |
| 14     | Engineering                                                                                          | E7                | 15     | Security Office                                                                  | E6                |
| 33     | English Studies                                                                                      | E5                | 60     | Services for Students with Disabilities (DUSSD)                                  | E6                |
| 35     | Estates and Buildings                                                                                | H4                | 50     | Shoichi Hall / Etsuko Hall, Teikyo<br>University                                 | C7                |
| 25     | Faculty Office (Arts & Humanities)                                                                   | E3                | 2      | St Aidan's College and Lindisfarne<br>Centre                                     | A7/A8             |
| 15     | Faculty Office (Science)                                                                             | E6                | 19     | St Chad's College                                                                | D4                |
| 43     | Faculty Office (Social Sciences & Health)                                                            | E7                | 16     | St Cuthbert's Society                                                            | C5                |
| 40     | Geography, Applebey Lecture Theatre                                                                  | D6                | 17     | St John's College                                                                | D5                |
| 51     | Government and International Affairs -<br>South End House (Politics)                                 | C8                | 10     | St Mary's College                                                                | C6/C7             |
| 5      | Government and International Affairs -<br>Al-Qasimi Building (Middle Eastern and<br>Islamic Studies) | B7                | 21     | Theology & Religion                                                              | D4                |
| 8      | Grey College and Holgate House                                                                       | D8                | 9      | Trevelyan College and Sir James Knott<br>Hall                                    | C7/C8             |
| 20     | Hatfield College                                                                                     | D4                | 21     | Union Society                                                                    | D4                |
| 42     | Hatfield College (Palmers Garth)                                                                     | E4                | 23     | University College (Castle)                                                      | D3                |
| 37     | Health Centre                                                                                        | G4                | 47     | Ushaw College                                                                    | n/a               |
| 14     | Health and Safety Office                                                                             | E7                | 52     | Ustinov College                                                                  | B10/C10           |
| 46     | History                                                                                              | D3                | 4      | Van Mildert College                                                              | B8/C8             |